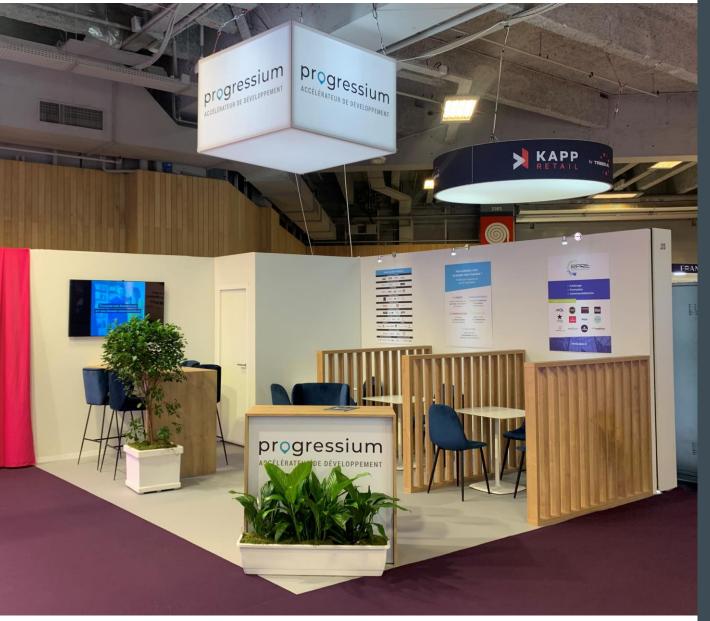

Floor: Carpet

Walls: Wood partitions with brushed cotton

Furniture: Rental and melamine

Light: Spotlights on partitions

Audiovisual: LED screen 55"

High signage: Back-lit suspended cube

And more: Claustra

Floor: Carpet with carpet inlay