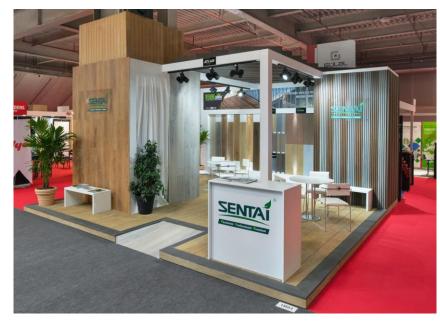

Floor: Carpet

Walls: Wood partitions with brushed cotton

Furniture: Rental and melamine

Light: Spotlights on partitions

Audiovisual: LED screen 55"

High signage: Back-lit suspended cube

And more: Claustra

Floor: Carpet with carpet inlay

Walls: Melamine partitions and claustras

Furniture: Rental and melamine

**Light**: Spotlights on partitions, embedded spotlights

**Audiovisual**: LED screens on partition

**High signage**: Double-side CP painted construction