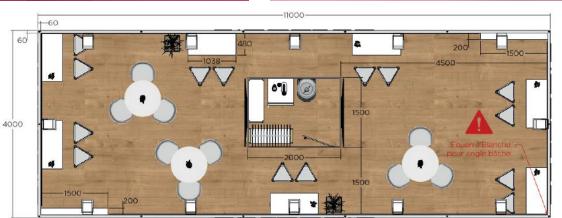

,

touch screen, home cinema, translation system and glass

technical control

High signage: Bright lettering on curved suspended ceiling

Signage walls: Digital cutting forex lettering







 $\textbf{Floor}: Lino\ printed\ parquet\ on\ technical\ floor\ 4cm$ 

Walls: Melamine

Furniture: Rental and melamine

**Lighting:** Recessed Led Spotlights, suspended bulbs & spotlights

Audiovisual: Led screens, touch terminal

Signage: Adhesive on walls

**And more:** MEZZANINE – stage and staircase











Floor: Vynil imitation wood on technical floor 4cm

Walls: Melamine partitions

Furniture: Rental and melamine

**Lighting:** Spots on partition

Audiovisual: 55' Led screens

High signage: Suspended 4 sides structure

And more: Backlit visuals 4m ht – double side printed

Internet & wifi







Floor: Lino printed parquet on technical floor

Walls: MDF and CP walls painted, oak paneling

Furniture: Rental and melamine

**Lighting:** Recessed Led Spots, Suspended Bulbs

Audiovisual: Built-in LED screens

High signage: Suspended banners

Wall signage: Adhesives and adhesive letters

More: CP painted ceiling with chevron structure, metal tubes







Floor: Lino on technical floor

Walls: Straight and curved wood partitions

Furniture: Rental and melamine

**Lighting:** Recessed LED spotlights and projectors on circle truss

Audiovisual: 42' screen on partition

High signage: Adhesive on curved suspended ceiling

Signage walls: tarpaulins, adhesives, dibond

En + Reconstituted tree of 4m diameter, vegetal cladding,

Led garlands and transparent balls









SAINT-GOBAIN ÉCON