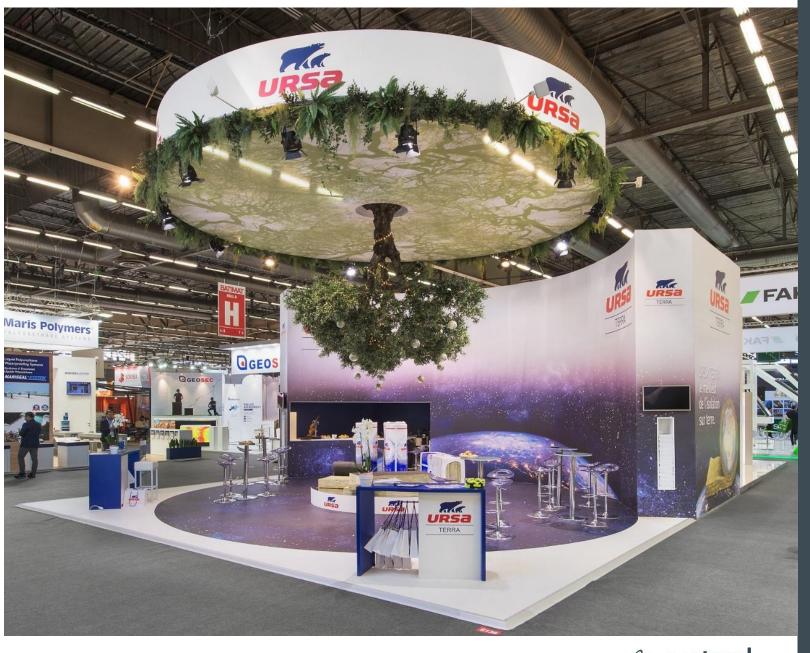

En + Reconstituted tree of 4m diameter, vegetal cladding,

Led garlands and transparent balls

SAINT-GOBAIN ÉCONOMIE CIRCULAIRE

Floor: Lino printed parquet on technical floor

Walls: Melamine

Furniture: Rental and melamine