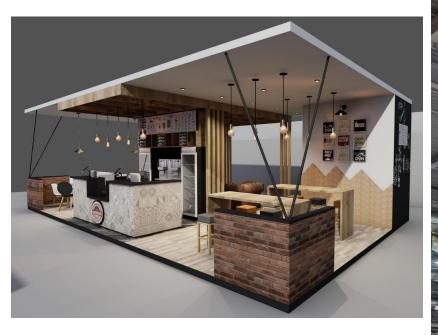

ouch screen, home cinema, translation system and glass

technical control

High signage: Bright lettering on curved suspended ceiling

Signage walls: Digital cutting forex lettering







 $\textbf{Floor}: Lino\ printed\ parquet\ on\ technical\ floor\ 4cm$ 

Walls: Melamine

Furniture: Rental and melamine

**Lighting:** Recessed Led Spotlights, suspended bulbs & spotlights

Audiovisual: Led screens, touch terminal

Signage: Adhesive on walls

**And more:** MEZZANINE – stage and staircase











Floor: Vynil imitation wood on technical floor 4cm

Walls: Melamine partitions

Furniture: Rental and melamine

**Lighting:** Spots on partition

Audiovisual: 55' Led screens

High signage: Suspended 4 sides structure

And more: Backlit visuals 4m ht – double side printed

Internet & wifi







Floor: Lino printed parquet on technical floor

Walls: MDF and CP walls painted, oak paneling

Furniture: Rental and melamine

**Lighting:** Recessed Led Spots, Suspended Bulbs

Audiovisual: Built-in LED screens

High signage: Suspended banners

Wall signage: Adhesives and adhesive letters

More: CP painted ceiling with chevron structure, metal tubes







Floor: Lino on technical floor

Walls: Straight and curved wood partitions

Furniture: Rental and melamine

**Lighting:** Recessed LED spotlights and projectors on circle truss

Audiovisual: 42' screen on partition

High signage: Adhesive on curved suspended ceiling

Signage walls: tarpaulins, adhesives, dibond

En + Reconstituted tree of 4m diameter, vegetal cladding,

Led garlands and transparent balls









SAINT-GOBAIN ÉCONOMIE