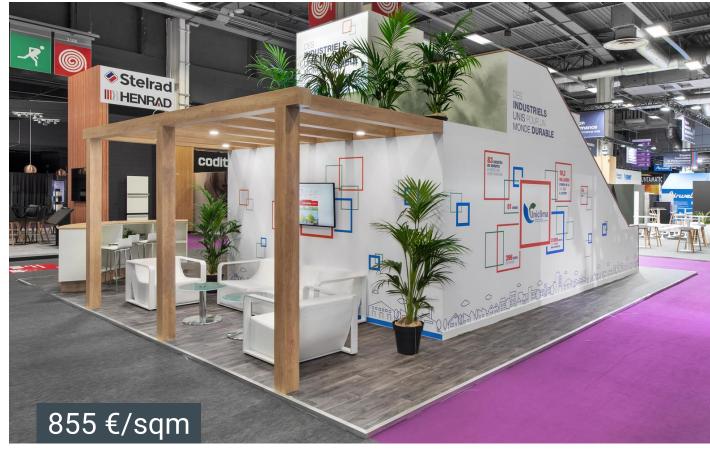

## 565 €/m²

Floor: Carpet bicolor on technical floor ht 4cm

Walls: Melamine, CP painted

Furniture: Rental and melamine

**Lighting**: Spotlights and recessed spotlights

Audiovisual: Led screen on partition

High signage: suspended cube