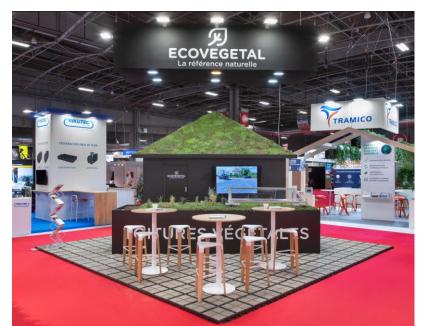

## 565 €/m²

Floor: Carpet bicolor on technical floor ht 4cm

Walls: Melamine, CP painted

Furniture: Rental and melamine

**Lighting**: Spotlights and recessed spotlights

Audiovisual: Led screen on partition

High signage: suspended cube

And more: wifi and internet connexion

Floor: Wood lineum on technical floor 4cm

Walls: Melamine partitions and wooden walls withh brushed cotton

Furniture: Rental and melamine

**Light**: Spotlights on partitions, embedded spotlights