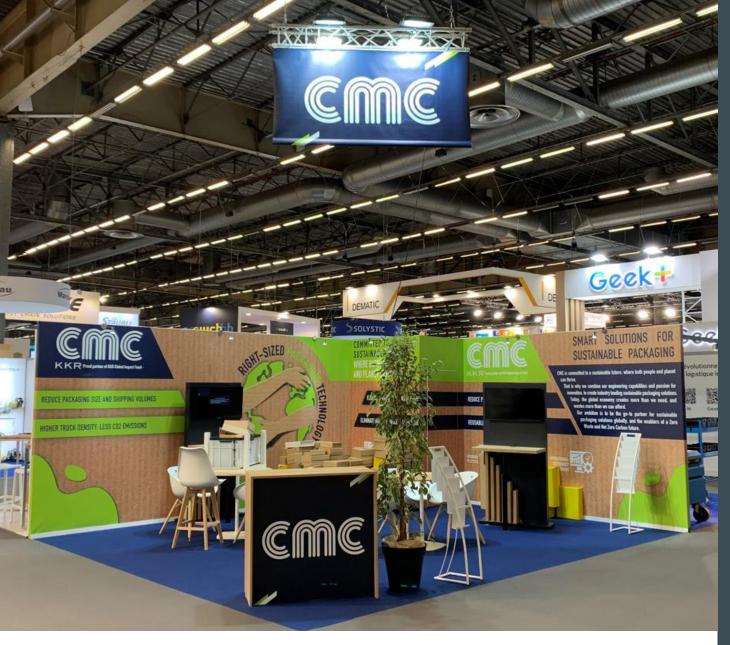

Floor: Carpet

Walls: Wood partitions with brushed cotton

Furniture: Rental and melamine

Light: Spotlights on partitions

Audiovisual: LED screen 55"

High signage: Back-lit suspended cube

And more: Claustra

Floor: Carpet with carpet inlay

Walls: Melamine partitions and claustras

Furniture: Rental and melamine

**Light**: Spotlights on partitions, embedded spotlights

**Audiovisual**: LED screens on partition

**High signage**: Double-side CP painted construction

Wall signage: Adhesive

And more: wifi and internet