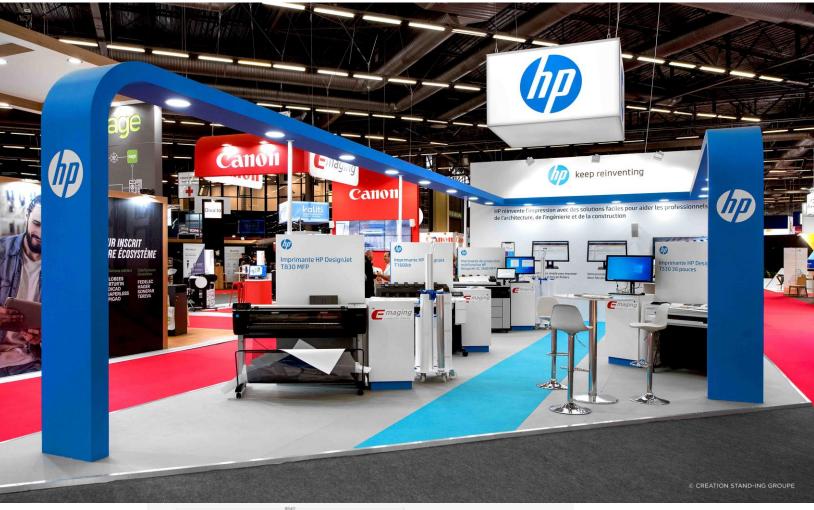

Wood partitions with brushed cotton

Furniture: Rental and melamine

Light: Spotlights on partitions

Audiovisual: LED screen 55"

High signage: Back-lit suspended cube

And more: Claustra









Floor: Carpet with carpet inlay

Walls: Melamine partitions and claustras

Furniture: Rental and melamine

**Light**: Spotlights on partitions, embedded spotlights

**Audiovisual**: LED screens on partition

**High signage**: Double-side CP painted construction

Wall signage: Adhesive

And more: wifi and internet







## 565 €/m²

Floor: Carpet bicolor on technical floor ht 4cm

Walls: Melamine, CP painted

Furniture: Rental and melamine

**Lighting**: Spotlights and recessed spotlights

Audiovisual: Led screen on partition

High signage: suspended cube

And more: wifi and internet connexion









Floor: Wood lineum on technical floor 4cm

Walls: Melamine partitions and wooden walls withh brushed cotton

Furniture: Rental and melamine

**Light**: Spotlights on partitions, embedded spotlights

Audiovisual: LED screen 55"

High signage: Back-lit suspended cube

Wall signage: adhesive and signage tarp on walls







Floor: Linoleum concrete effect on technical floor 4cm

Walls: Melamine partitions, wood partitions

Furniture: Rental and melamine

Lighting: Recessed spots

Audiovisual: Led screen on counter, Led screen on wall

Tablet, speakers and microphone

High signage: Suspended light sign

**Signage walls:** Tarpaulin printed on partition









**Sol**: Vinyl blanc sur plancher

Murs: Cloisons mélaminé et vitres

Mobilier: Location et mélaminé

**Eclairage** : Spots en