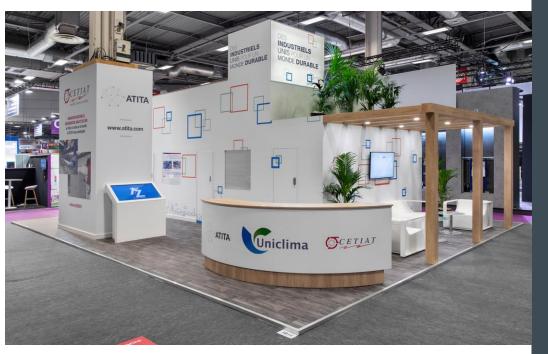

## 565 €/m²

Floor: Carpet bicolor on technical floor ht 4cm

Walls: Melamine, CP painted

Furniture: Rental and melamine

**Lighting**: Spotlights and recessed spotlights

Audiovisual: Led screen on partition

High signage: suspended cube