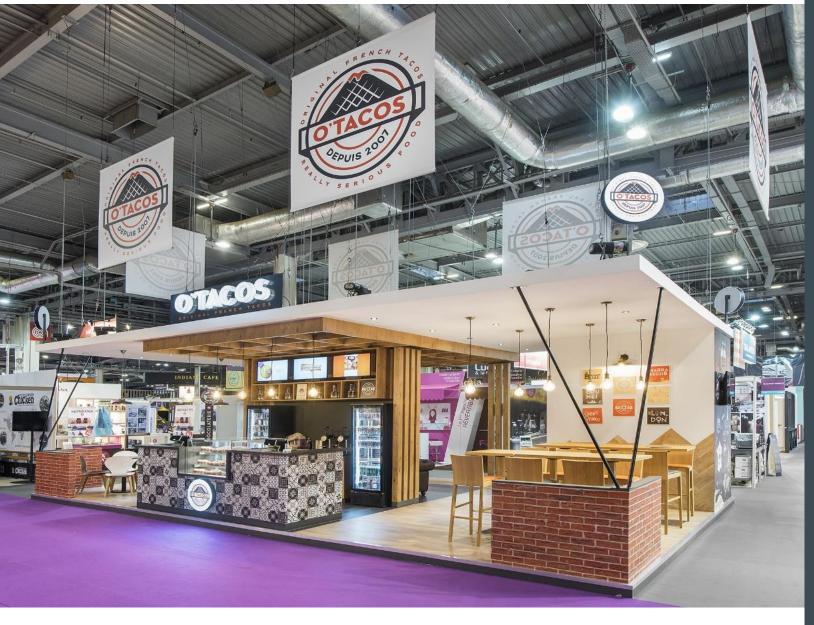

d bulbs & spotlights

Audiovisual: Led screens, touch terminal

Signage: Adhesive on walls

**And more:** MEZZANINE – stage and staircase











Floor: Vynil imitation wood on technical floor 4cm

Walls: Melamine partitions

Furniture: Rental and melamine

**Lighting:** Spots on partition

Audiovisual: 55' Led screens

High signage: Suspended 4 sides structure

And more: Backlit visuals 4m ht – double side printed

Internet & wifi







Floor: Lino printed parquet on technical floor

Walls: MDF and CP walls painted, oak paneling

Furniture: Rental and melamine

**Lighting:** Recessed Led Spots, Suspended Bulbs

Audiovisual: Built-in LED screens

High signage: Suspended banners

Wall signage: Adhesives and adhesive letters

More: CP painted ceiling with chevron structure, metal tubes







Floor: Lino on technical floor

Walls: Straight and curved wood partitions

Furniture: Rental and melamine

**Lighting:** Recessed LED spotlights and projectors on circle truss

Audiovisual: 42' screen on partition

High signage: Adhesive on curved suspended ceiling

Signage walls: tarpaulins, adhesives, dibond

En + Reconstituted tree of 4m diameter, vegetal cladding,

Led garlands and transparent balls









SAINT-GOBAIN ÉCONOMIE CIRCULAIRE

Floor: Lino printed parquet on technical floor

Walls: Melamine

Furniture: Rental and melamine

Lighting: Recessed Led Spotlights, suspended Bulbs & spotlights

Audiovisual: Led screens on locksmith totems

**High signage**: CP painted peripherical construction

Wall signage: Adhesives and adhesive letters

And more: MEZZANINE – stage and s