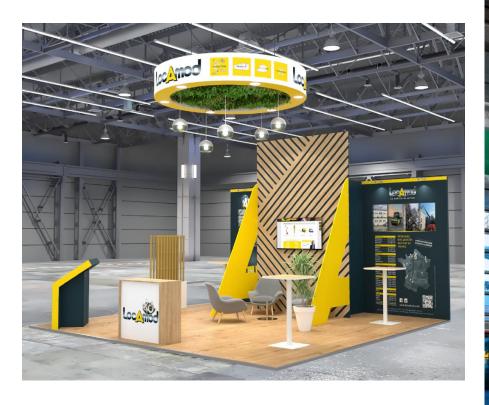

Audiovisual: Led screen on partition, touch terminal

**High signage:** Suspended round sign **Wall signs:** Adhesives and tarpaulins

And more: suspended vegetation, internet

Floor: Carpet with carpet inlay
Walls: Wood & brushed cotton
Furniture: Rental and melamine