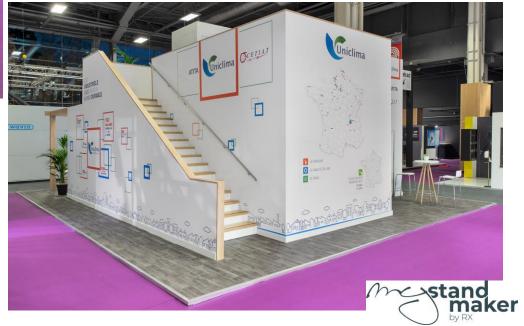

Walls: Melamine

Furniture: Rental and melamine

**Lighting:** Recessed Led Spotlights, suspended bulbs & spotlights

Audiovisual: Led screens, touch terminal

Signage: Adhesive on walls

**And more:** MEZZANINE – stage and staircase

And more: MEZZANINE – stage and staircase