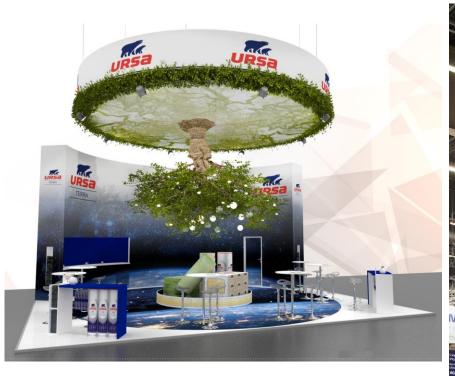

En + Reconstituted tree of 4m diameter, vegetal cladding,

Led garlands and transparent balls

SAINT-GOBAIN ÉCONOMIE CIRCULAIRE

Floor: Lino printed parquet on technical floor

Walls: Melamine

Furniture: Rental and melamine