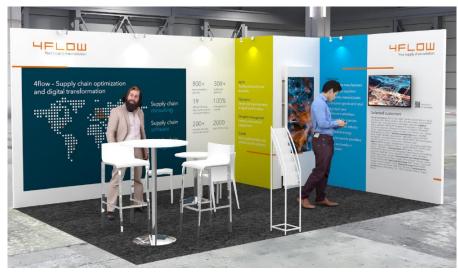

## 565 €/m²

Floor: Carpet bicolor on technical floor ht 4cm

Walls: Melamine, CP painted

Furniture: Rental and melamine

**Lighting**: Spotlights and recessed spotlights

Audiovisual: Led screen on partition

High signage: suspended cube