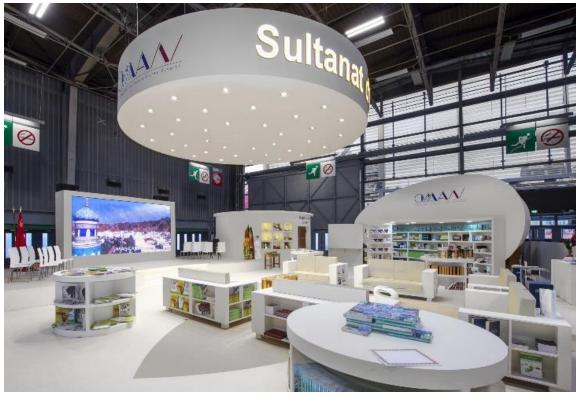

Floor: Carpet

Walls: Wood partitions with brushed cotton

Furniture: Rental and melamine

Light: Spotlights on partitions

Audiovisual: LED screen 55"

High signage: Back-lit suspended cube

And more: Claustra

Floor: Carpet with carpet inlay

Walls: Melamine partitions and claustras

Furniture: Rental and melamine

**Light**: Spotlights on partitions, embedded spotlights

**Audiovisual**: LED screens on partition

**High signage**: Double-side CP painted construction

Wall signage: Adhesive

And more: wifi and internet