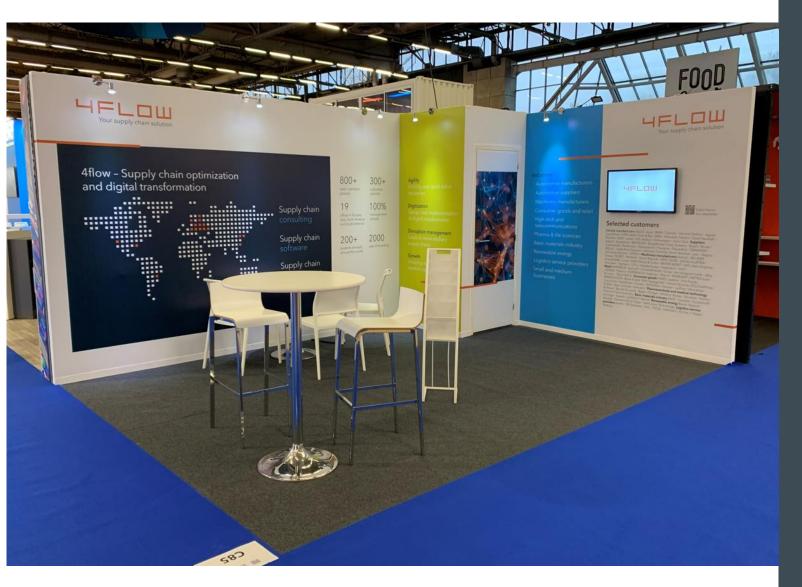

## 565 €/m²

Floor: Carpet bicolor on technical floor ht 4cm

Walls: Melamine, CP painted

Furniture: Rental and melamine

**Lighting**: Spotlights and recessed spotlights

Audiovisual: Led screen on partition

High signage: suspended cube