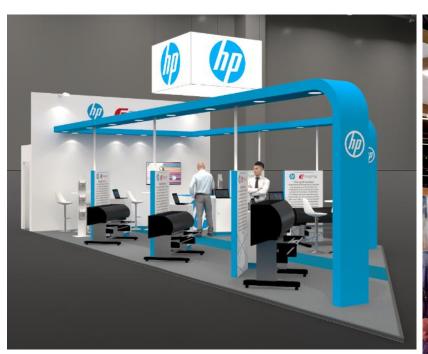

et and technical floor ht 4cm

Walls: Wood partitions

Furniture: Rental and melamine

**Lighting:** Spots on partition

Audiovisual: Led screen on partition

Signage partitions: Printed tarp

**High signage:** Suspended, truss structure and projectors







Floor: Carpet

Walls: Wood partitions with brushed cotton

Furniture: Rental and melamine

Light: Spotlights on partitions

Audiovisual: LED screen 55"

High signage: Back-lit suspended cube

And more: Claustra









Floor: Carpet with carpet inlay

Walls: Melamine partitions and claustras

Furniture: Rental and melamine

**Light**: Spotlights on partitions, embedded spotlights

**Audiovisual**: LED screens on partition

**High signage**: Double-side CP painted construction

Wall signage: Adhesive

And more: wifi and internet







## 565 €/m²

Floor: Carpet bicolor on technical floor ht 4cm

Walls: Melamine, CP painted

Furniture: Rental and melamine

**Lighting**: Spotlights and recessed spotlights

Audiovisual: Led screen on partition

High signage: suspended cube

And more: wifi and internet connexion









Floor: Wood lineum on technical floor 4cm

Walls: Melamine partitions and wooden walls withh brushed cotton

Furniture: Rental and melamine

**Light**: Spotlights on partitions, embedded spotlights

Audiovisual: LED screen 55"

High signage: Back-lit suspended cube

Wall signage: adhesive and signage tarp on walls







Floor: Linoleum concrete effect on technical floor 4cm

Walls: Melamine partitions, wood partitions

Furniture: Rental and melamine

Lighting: Recessed spots

Audiovisual: Led screen on c