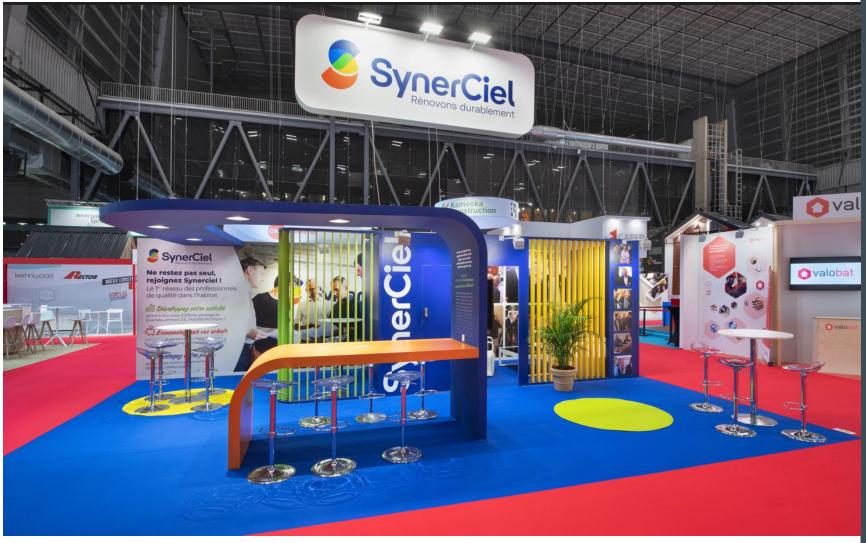

Carpet and technical floor ht 4cm

Walls: Wood partitions

Furniture: Rental and melamine

**Lighting:** Spots on partition

Audiovisual: Led screen on partition

Signage partitions: Printed tarp

**High signage:** Suspended, truss structure and projectors







Floor: Carpet

Walls: Wood partitions with brushed cotton

Furniture: Rental and melamine

Light: Spotlights on partitions

Audiovisual: LED screen 55"

High signage: Back-lit suspended cube

And more: Claustra









Floor: Carpet with carpet inlay

Walls: Melamine partitions and claustras

Furniture: Rental and melamine

**Light**: Spotlights on partitions, embedded spotlights

**Audiovisual**: LED screens on partition

**High signage**: Double-side CP painted construction

Wall signage: Adhesive

And more: wifi and internet







## 565 €/m²

Floor: Carpet bicolor on technical floor ht 4cm

Walls: Melamine, CP painted

Furniture: Rental and melamine

**Lighting**: Spotlights and recessed spotlights

Audiovisual: Led screen on partition

High signage: suspended cube

And more: wifi and internet connexion









Floor: Wood lineum on technical floor 4cm

Walls: Melamine partitions and wooden walls withh brushed cotton

Furniture: Rental and melamine

**Light**: Spotlights on partitions, embedded spotlights

Audiovisual: LED screen 55"

High signage: Back-lit suspended cube

Wall signage: adhesive and signage tarp on walls







Floor: Linoleum concrete effect on technical floor 4cm

Walls: Melamine partitions, wood partitions

Furniture: Rental and melamine

Lighting: Recessed spots

Audiovisual: Led screen