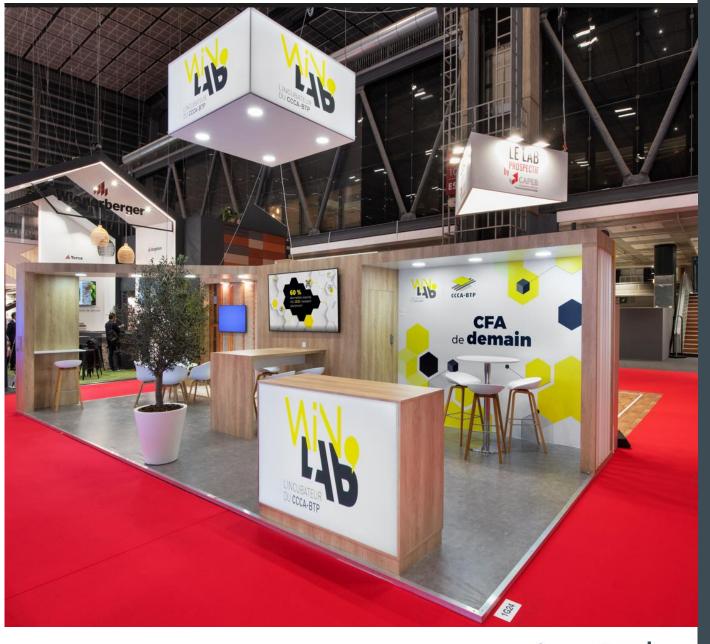

s and recessed spotlights

Audiovisual: Led screen on partition

High signage: suspended cube

And more: wifi and internet connexion









Floor: Wood lineum on technical floor 4cm

Walls: Melamine partitions and wooden walls withh brushed cotton

Furniture: Rental and melamine

**Light**: Spotlights on partitions, embedded spotlights

Audiovisual: LED screen 55"

High signage: Back-lit suspended cube

Wall signage: adhesive and signage tarp on walls







Floor: Linoleum concrete effect on technical floor 4cm

Walls: Melamine partitions, wood partitions

Furniture: Rental and melamine

Lighting: Recessed spots

Audiovisual: Led screen on counter, Led screen on wall

Tablet, speakers and microphone

High signage: Suspended light sign

**Signage walls:** Tarpaulin printed on partition









**Sol**: Vinyl blanc sur plancher

Murs: Cloisons mélaminé et vitres

Mobilier: Location et mélaminé

**Eclairage** : Spots encastrés

Audiovisuel : Mur Led et écrans Led



Signalétique haute : Adhésifs sur menuiserie peinte

Signalétique murs : Adhésifs

En +: Bacs de fleurs et plantes exotiques





Floor: Vynil on wood floor 4cm

Walls: Melamine partitions

Furniture: Rental and melamine

**Lighting**: Recessed LED spotlights

High signage: Suspended cube backlit

**And more**: Refrigerated display cases







Floor: Linoleum wood on technical floor 4cm

**Walls**: Medium painted partitions **Furniture:** Rental and melamine

**Lighting:** Spotlights and recessed spotlights, suspensions

Audiovisual: Led screen on partition, touch terminal

**High signage:** Suspended round si