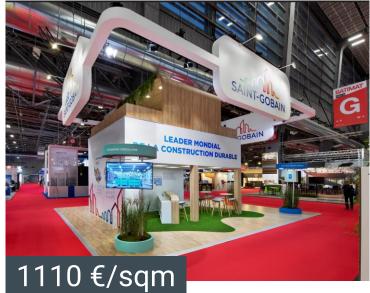

Internet & wifi







Floor: Lino printed parquet on technical floor

Walls: MDF and CP walls painted, oak paneling

Furniture: Rental and melamine

**Lighting:** Recessed Led Spots, Suspended Bulbs

Audiovisual: Built-in LED screens

High signage: Suspended banners

Wall signage: Adhesives and adhesive letters

More: CP painted ceiling with chevron structure, metal tubes







Floor: Lino on technical floor

Walls: Straight and curved wood partitions

Furniture: Rental and melamine

**Lighting:** Recessed LED spotlights and projectors on circle truss

Audiovisual: 42' screen on partition

High signage: Adhesive on curved suspended ceiling

Signage walls: tarpaulins, adhesives, dibond

En + Reconstituted tree of 4m diameter, vegetal cladding,

Led garlands and transparent balls









SAINT-GOBAIN ÉCONOMIE CIRCULAIRE

Floor: Lino printed parquet on technical floor

Walls: Melamine

Furniture: Rental and melamine

Lighting: Recessed Led Spotlights, suspended Bulbs & spotlights

Audiovisual: Led screens on locksmith totems

**High signage**: CP painted peripherical construction

Wall signage: Adhesives and adhesive letters

And more: MEZZANINE – stage and staircase



#### SPECIAL SERVICES INCLUDED



Audiovisual



Dedicated technical team



Hosts / hostesses



Security agent



Furniture



Catering



Plants & floral decoration



Stand storage and re-use



#### **CONFIGURATION SERVICES**

|              | *                  | **                                      | ***                                            | ****                                 | ****