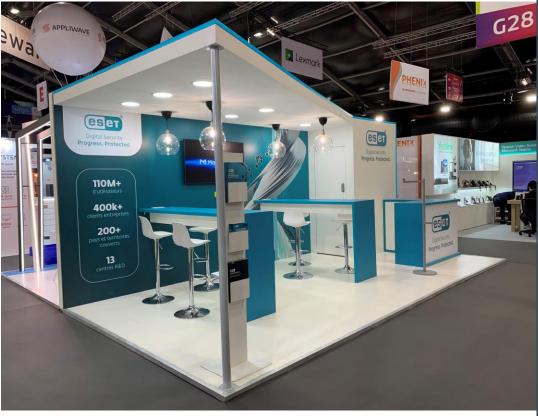

Floor: Carpet

Walls: Wood partitions with brushed cotton

Furniture: Rental and melamine

Light: Spotlights on partitions

Audiovisual: LED screen 55"

High signage: Back-lit suspended cube

And more: Claustra

Floor: Carpet with carpet inlay

Walls: Melamine partitions and claustras

Furniture: Rental and melamine

**Light**: Spotlights on partitions, embedded spotlights

**Audiovisual**: LED screens on partition

**High signage**: Double-side CP painted construction

Wall signage: Adhesive

And more: wifi and internet