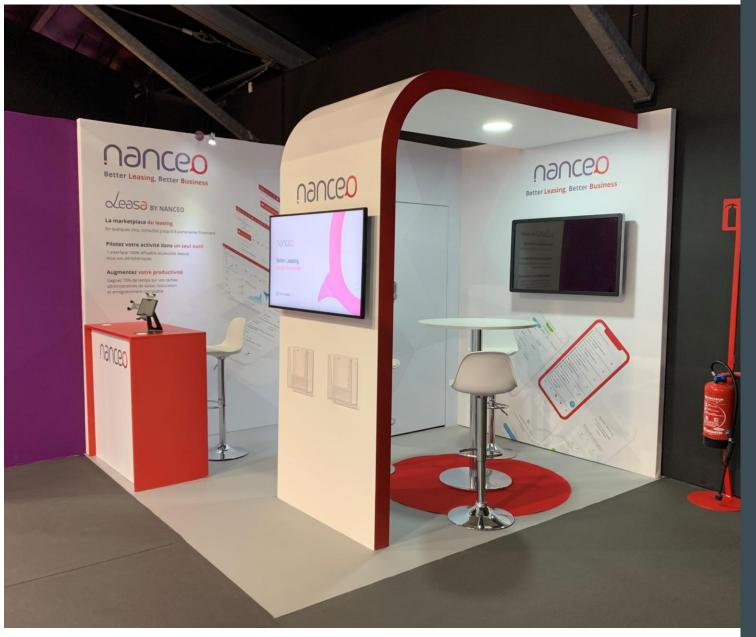

**Sol**: Vinyl blanc sur plancher

Murs: Cloisons mélaminé et vitres

Mobilier: Location et mélaminé

**Eclairage** : Spots encastrés

Audiovisuel : Mur Led et écrans Led

Signalétique haute : Adhésifs sur menuiserie peinte

Signalétique murs : Adhésifs

En +: Bacs de fleurs et plantes exotiques

Floor: Vynil on wood floor 4cm

Walls: Melamine partitions

Furniture: Rental and melamine

**Lighting**: Recessed LED spotlights

High signage: Suspended cube backlit