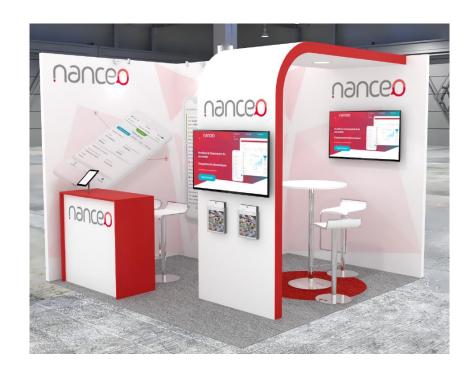

**Sol**: Vinyl blanc sur plancher

Murs: Cloisons mélaminé et vitres

Mobilier: Location et mélaminé

**Eclairage** : Spots encastrés

Audiovisuel : Mur Led et écrans Led

Signalétique haute : Adhésifs sur menuiserie peinte

Signalétique murs : Adhésifs

En +: Bacs de fleurs et plantes exotiques

Floor: Vynil on wood floor 4cm

Walls: Melamine partitions

Furniture: Rental and melamine

**Lighting**: Recessed LED spotlights

High signage: Suspended cube backlit