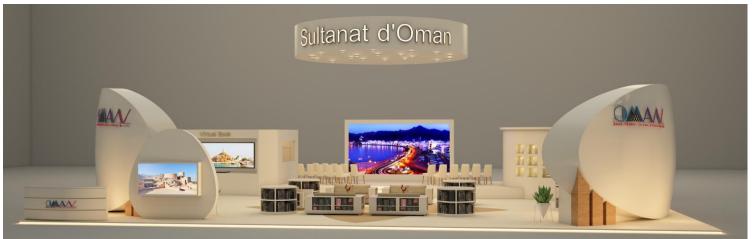

Floor: Carpet

Walls: Wood partitions with brushed cotton

Furniture: Rental and melamine

Light: Spotlights on partitions

Audiovisual: LED screen 55"

High signage: Back-lit suspended cube

And more: Claustra

Floor: Carpet with carpet inlay

Walls: Melamine partitions and claustras

Furniture: Rental and melamine

**Light**: Spotlights on partitions, embedded spotlights

**Audiovisual**: LED screens on partition

**High signage**: Double-side CP painted construction

Wall signage: Adhesive

And more: wifi and internet