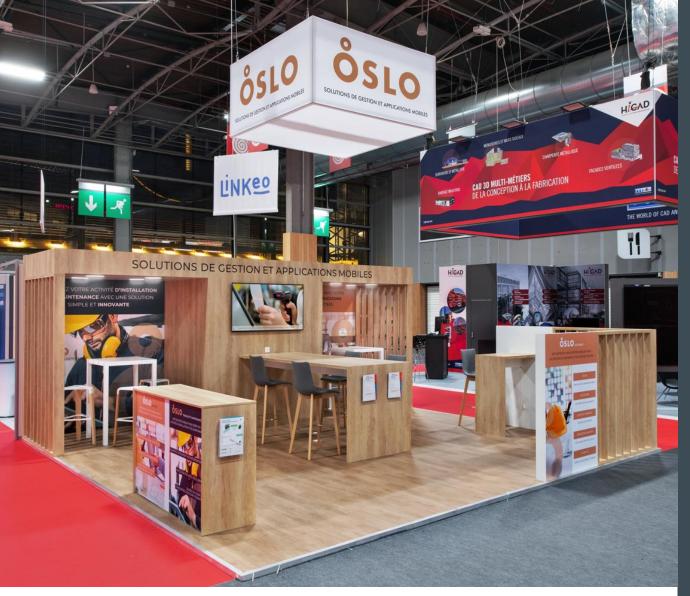

Floor: Carpet

Walls: Wood partitions with brushed cotton

Furniture: Rental and melamine

Light: Spotlights on partitions

Audiovisual: LED screen 55"

High signage: Back-lit suspended cube

And more: Claustra

Floor: Carpet with carpet inlay

Walls: Melamine partitions and claustras

Furniture: Rental and melamine

**Light**: Spotlights on partitions, embedded spotlights

**Audiovisual**: LED screens on partition

**High signage**: Double-side CP painted construction