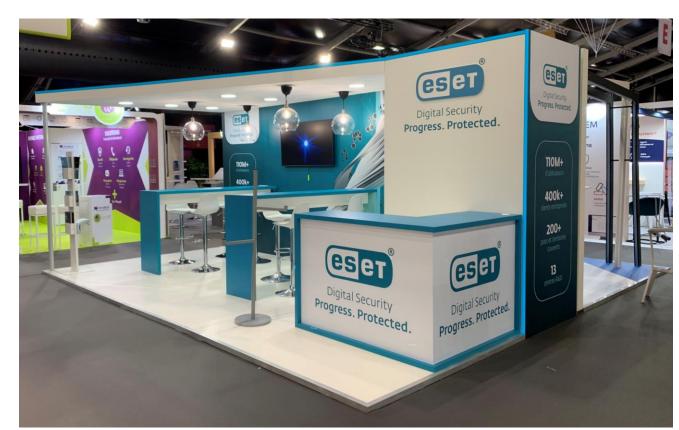

Floor: Carpet

Walls: Wood partitions with brushed cotton

Furniture: Rental and melamine

Light: Spotlights on partitions

Audiovisual: LED screen 55"

High signage: Back-lit suspended cube

And more: Claustra

Floor: Carpet with carpet inlay

Walls: Melamine partitions and claustras

Furniture: Rental and melamine

**Light**: Spotlights on partitions, embedded spotlights

**Audiovisual**: LED screens on partition

**High signage**: Double-side CP painted construction

Wall signage: Adhesive

And more: wifi and internet