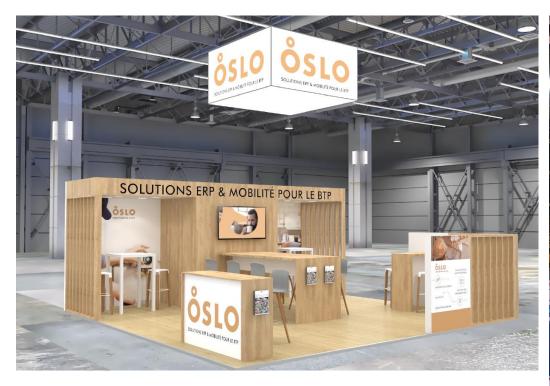

artitions with brushed cotton

Furniture: Rental and melamine

Light: Spotlights on partitions

Audiovisual: LED screen 55"

High signage: Back-lit suspended cube

And more: Claustra









Floor: Carpet with carpet inlay

Walls: Melamine partitions and claustras

Furniture: Rental and melamine

**Light**: Spotlights on partitions, embedded spotlights

**Audiovisual**: LED screens on partition

**High signage**: Double-side CP painted construction

Wall signage: Adhesive

And more: wifi and internet







## 565 €/m²

Floor: Carpet bicolor on technical floor ht 4cm

Walls: Melamine, CP painted

Furniture: Rental and melamine

**Lighting**: Spotlights and recessed spotlights

Audiovisual: Led screen on partition

High signage: suspended cube

And more: wifi and internet connexion









Floor: Wood lineum on technical floor 4cm

Walls: Melamine partitions and wooden walls withh brushed cotton

Furniture: Rental and melamine

**Light**: Spotlights on partitions, embedded spotlights

Audiovisual: LED screen 55"

High signage: Back-lit suspended cube

Wall signage: adhesive and signage tarp on walls







Floor: Linoleum concrete effect on technical floor 4cm

Walls: Melamine partitions, wood partitions

Furniture: Rental and melamine

Lighting: Recessed spots

Audiovisual: Led screen on counter, Led screen on wall

Tablet, speakers and microphone

High signage: Suspended light sign

**Signage walls:** Tarpaulin printed on partition









**Sol**: Vinyl blanc sur plancher

Murs: Cloisons mélaminé et vitres

Mobilier: Location et mélaminé

**Eclairage** : Spots encastré