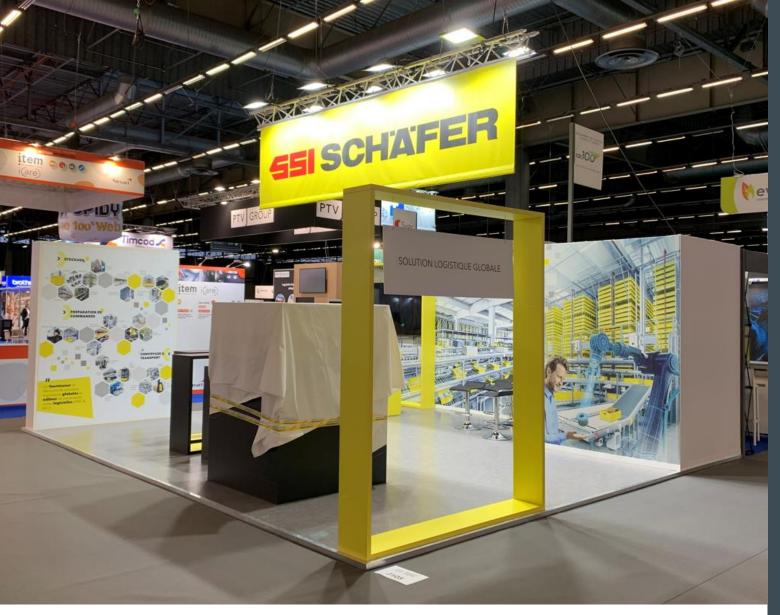

## 565 €/m²

Floor: Carpet bicolor on technical floor ht 4cm

Walls: Melamine, CP painted

Furniture: Rental and melamine

**Lighting**: Spotlights and recessed spotlights

Audiovisual: Led screen on partition

High signage: suspended cube

And more: wifi and internet connexion

Floor: Wood lineum on technical floor 4cm

Walls: Melamine partitions and wooden walls withh brushed cotton

Furniture: Rental and melamine

**Light**: Spotlights on partitions, embedded spotlights