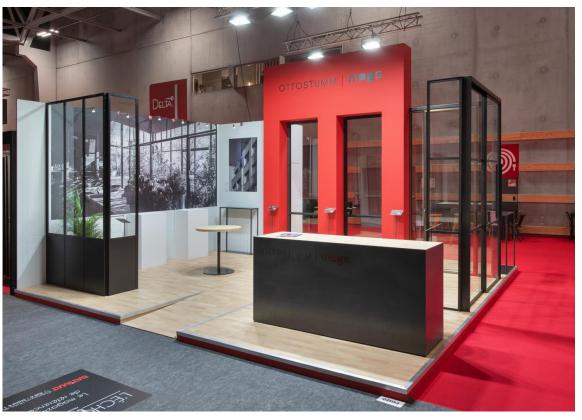

Audiovisual: LED screen 55"

High signage: Back-lit suspended cube

Wall signage: adhesive and signage tarp on walls

Floor: Linoleum concrete effect on technical floor 4cm

Walls: Melamine partitions, wood partitions

Furniture: Rental and melamine

Lighting: Recessed spots

Audiovisual: Led screen on counter, Led screen on wall

Tablet, speakers and microphone

High signage: Suspended light sign

**Signage walls:** Tarpaulin printed on partition