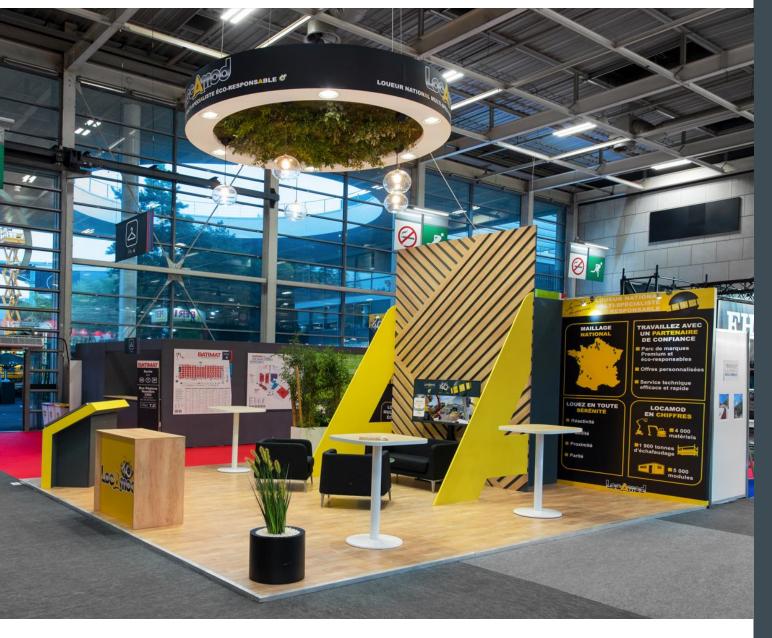

Audiovisual: Led screen on partition, touch terminal

**High signage:** Suspended round sign **Wall signs:** Adhesives and tarpaulins

And more: suspended vegetation, internet

Floor: Carpet with carpet inlay
Walls: Wood & brushed cotton
Furniture: Rental and melamine