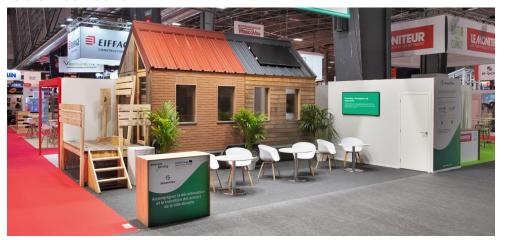

Signalétique murs : Adhésifs

En +: Bacs de fleurs et plantes exotiques

Floor: Vynil on wood floor 4cm

Walls: Melamine partitions

Furniture: Rental and melamine

**Lighting**: Recessed LED spotlights

High signage: Suspended cube backlit

**And more**: Refrigerated display cases

Floor: Linoleum wood on technical floor 4cm

**Walls**: Medium painted partitions **Furniture:** Rental and melamine

**Lighting:** Spotlights and recessed spotlights, suspensions