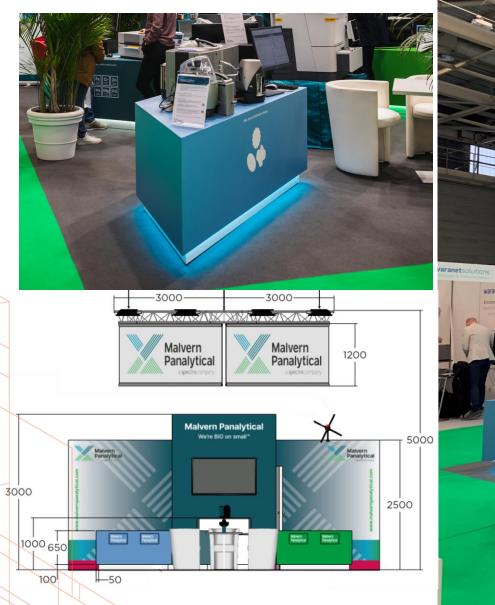

**CUSTOM-MADE STAND** 

Price more than 900€ excl.VAT/sqm

Price les than 500€ excl.VAT/sqm