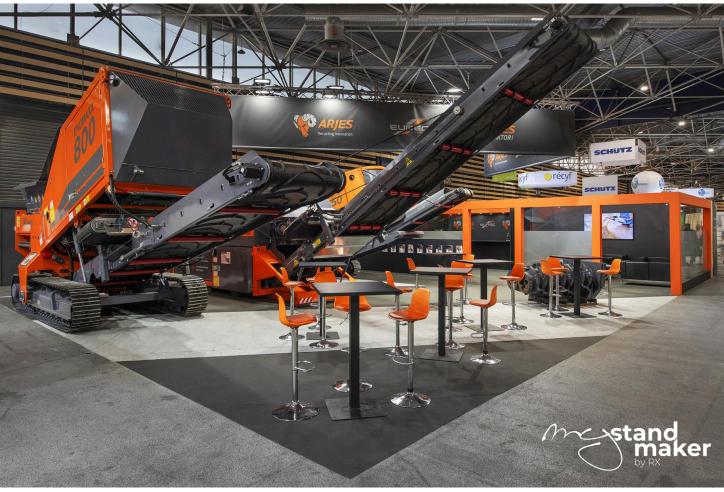

# **CONFIGURATION SERVICES**

|              | *                  | **                                      | ***                                            | ****                                 | ****                            |
|--------------|--------------------|-----------------------------------------|------------------------------------------------|--------------------------------------|---------------------------------|
| Floor        | Carpet one color   | Thick carpet & color inlay              | Linoleum<br>on wood floor                      | Parquet or melamine on wood floor    | Specific (stainless steel)      |
| Walls        | Modular partitions | Wood partitions with brushed cotton     | Melamine walls                                 | MDF painted walls                    | Specific (natural woodl)        |
| Furniture    | Standard rental    | Standard rental & melamine              | High end rental<br>(designer)                  | High end rental<br>(designer)        | Specific (custom manufacturing) |
| Light        | Spots on rails     | Spots with stem on walls                | Recessed spots                                 | Recessed spots and decorative lights | Specific (scenic, design)       |
| Audiovisual  | Standing screen    | Screen on wall                          | Screen on wall<br>Sound kit                    | LED wall                             | Specific (holograms)            |
| High signage | Single-side tarp   | Double-side tarp                        | Truss structure with projectors                | Custom carpentry                     | Specific (custom manufacturing) |
| Wall signage | Smal pvc           | Transfer adhesive<br>Printed tarpaulins | Vynil, backlit<br>plexiglass, frosted<br>glass | Digital cutting                      | Specific (textured effects)     |