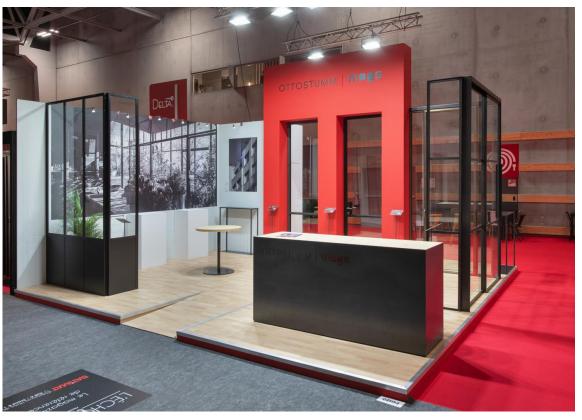

**CUSTOM-MADE STAND** 

Price more than 900€ excl.VAT/sqm

Price les than 500€ excl.VAT/sqm

# **CONFIGURATION SERVICES**

|              | *                  | **                                      | ***                                            | ****                                 | ****                            |
|--------------|--------------------|-----------------------------------------|------------------------------------------------|--------------------------------------|---------------------------------|
| Floor        | Carpet one color   | Thick carpet & color inlay              | Linoleum<br>on wood floor                      | Parquet or melamine on wood floor    | Specific (stainless steel)      |
| Walls        | Modular partitions | Wood partitions with brushed cotton     | Melamine walls                                 | MDF painted walls                    | Specific (natural woodl)        |
| Furniture    | Standard rental    | Standard rental & melamine              | High end rental<br>(designer)                  | High end rental<br>(designer)        | Specific (custom manufacturing) |
| Light        | Spots on rails     | Spots with stem on walls                | Recessed spots                                 | Recessed spots and decorative lights | Specific (scenic, design)       |
| Audiovisual  | Standing screen    | Screen on wall                          | Screen on wall<br>Sound kit                    | LED wall                             | Specific (holograms)            |
| High signage | Single-side tarp   | Double-side tarp                        | Truss structure with projectors                | Custom carpentry                     | Specific (custom manufacturing) |
| Wall signage | Smal pvc           | Transfer adhesive<br>Printed tarpaulins | Vynil, backlit<br>plexiglass, frosted<br>glass | Digital cutting                      | Specific (textured effects)     |

WALL DECORATION

WINDOWS & GLASS DOORS

stand maker

FLOOR DECORATION