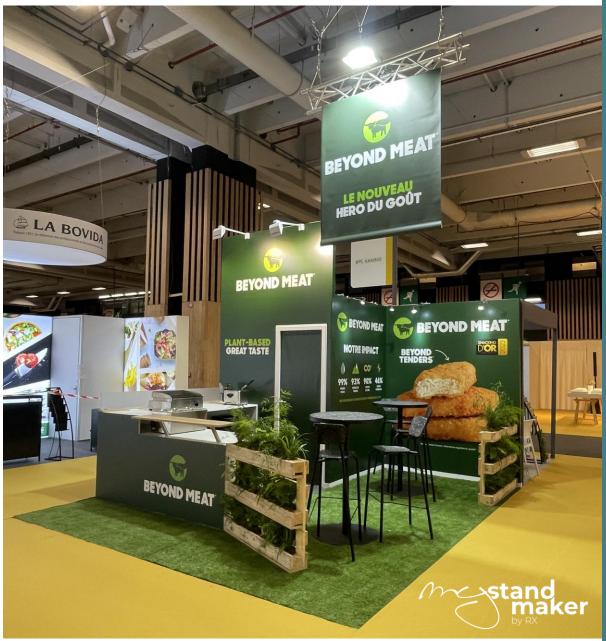

**CUSTOM-MADE STAND** 

Price more than 900€ excl.VAT/sqm

Price les than 500€ excl.VAT/sqm

# **CONFIGURATION SERVICES**

|              | *                  | **                                      | ***                                            | ****                                 | ****                            |
|--------------|--------------------|-----------------------------------------|------------------------------------------------|--------------------------------------|---------------------------------|
| Floor        | Carpet one color   | Thick carpet & color inlay              | Linoleum<br>on wood floor                      | Parquet or melamine on wood floor    | Specific (stainless steel)      |
| Walls        | Modular partitions | Wood partitions with brushed cotton     | Melamine walls                                 | MDF painted walls                    | Specific (natural woodl)        |
| Furniture    | Standard rental    | Standard rental & melamine              | High end rental<br>(designer)                  | High end rental<br>(designer)        | Specific (custom manufacturing) |
| Light        | Spots on rails     | Spots with stem on walls                | Recessed spots                                 | Recessed spots and decorative lights | Specific (scenic, design)       |
| Audiovisual  | Standing screen    | Screen on wall                          | Screen on wall<br>Sound kit                    | LED wall                             | Specific (holograms)            |
| High signage | Single-side tarp   | Double-side tarp                        | Truss structure with projectors                | Custom carpentry                     | Specific (custom manufacturing) |
| Wall signage | Smal pvc           | Transfer adhesive<br>Printed tarpaulins | Vynil, backlit<br>plexiglass, frosted<br>glass | Digital cutting                      | Specific (textured effects)     |