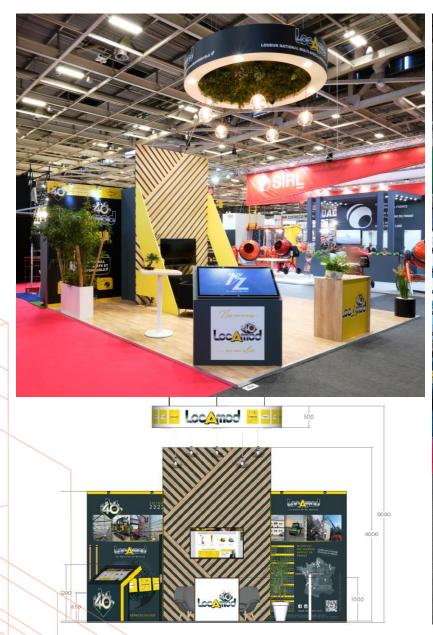

**CUSTOM-MADE STAND** 

Price more than 900€ excl.VAT/sqm

Price les than 500€ excl.VAT/sqm