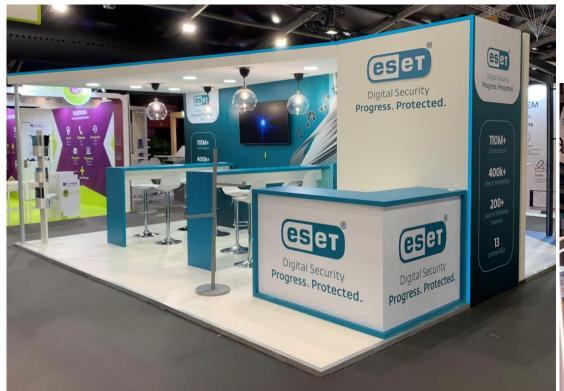

**CUSTOM-MADE STAND** 

Price more than 900€ excl.VAT/sqm

Price les than 500€ excl.VAT/sqm