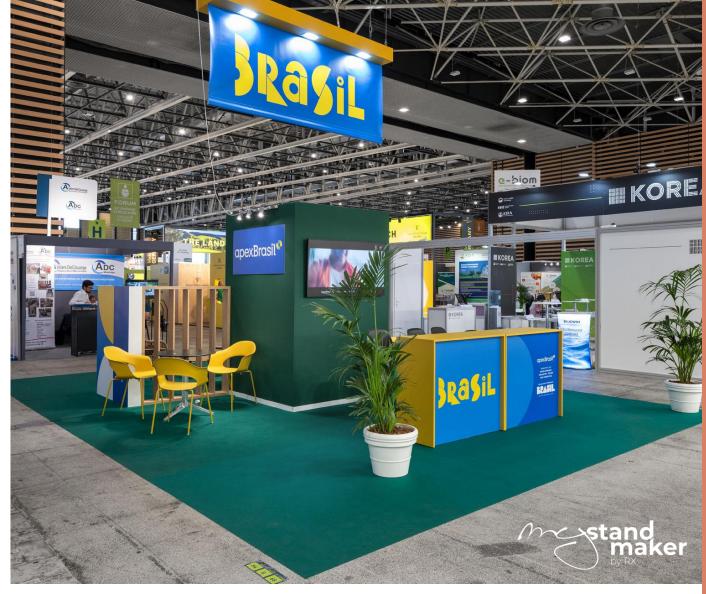

**CUSTOM-MADE STAND** 

Price more than 900€ excl.VAT/sqm

Price les than 500€ excl.VAT/sqm