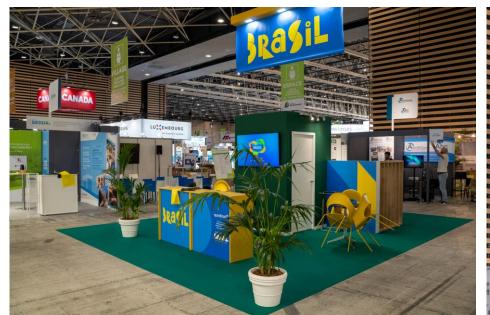

# **CONFIGURATION SERVICES**

|              | *                  | **                                      | ***                                            | ****                                 | ****                            |
|--------------|--------------------|-----------------------------------------|------------------------------------------------|--------------------------------------|---------------------------------|
| Floor        | Carpet one color   | Thick carpet & color inlay              | Linoleum<br>on wood floor                      | Parquet or melamine on wood floor    | Specific (stainless steel)      |
| Walls        | Modular partitions | Wood partitions with brushed cotton     | Melamine walls                                 | MDF painted walls                    | Specific (natural woodl)        |
| Furniture    | Standard rental    | Standard rental & melamine              | High end rental<br>(designer)                  | High end rental<br>(designer)        | Specific (custom manufacturing) |
| Light        | Spots on rails     | Spots with stem on walls                | Recessed spots                                 | Recessed spots and decorative lights | Specific (scenic, design)       |
| Audiovisual  | Standing screen    | Screen on wall                          | Screen on wall<br>Sound kit                    | LED wall                             | Specific (holograms)            |
| High signage | Single-side tarp   | Double-side tarp                        | Truss structure with projectors                | Custom carpentry                     | Specific (custom manufacturing) |
| Wall signage | Smal pvc           | Transfer adhesive<br>Printed tarpaulins | Vynil, backlit<br>plexiglass, frosted<br>glass | Digital cutting                      | Specific (textured effects)     |