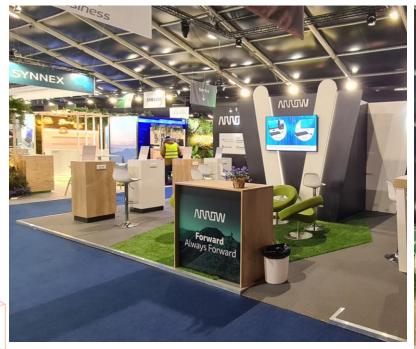

**CUSTOM-MADE STAND** 

Price more than 900€ excl.VAT/sqm

Price les than 500€ excl.VAT/sqm