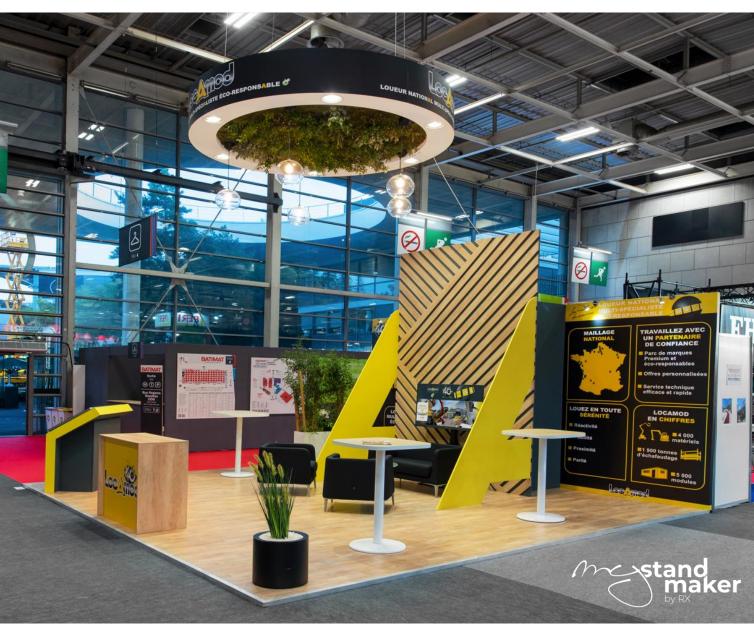

**CUSTOM-MADE STAND** 

Price more than 900€ excl.VAT/sqm

Price les than 500€ excl.VAT/sqm