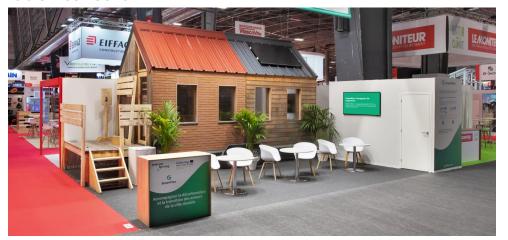

**CUSTOM-MADE STAND** 

Price more than 900€ excl.VAT/sqm

Price les than 500€ excl.VAT/sqm

# **CONFIGURATION SERVICES**

|              | *                  | **                                      | ***                                            | ****                                 | ****                            |
|--------------|--------------------|-----------------------------------------|------------------------------------------------|--------------------------------------|---------------------------------|
| Floor        | Carpet one color   | Thick carpet & color inlay              | Linoleum<br>on wood floor                      | Parquet or melamine on wood floor    | Specific (stainless steel)      |
| Walls        | Modular partitions | Wood partitions with brushed cotton     | Melamine walls                                 | MDF painted walls                    | Specific (natural woodl)        |
| Furniture    | Standard rental    | Standard rental & melamine              | High end rental<br>(designer)                  | High end rental<br>(designer)        | Specific (custom manufacturing) |
| Light        | Spots on rails     | Spots with stem on walls                | Recessed spots                                 | Recessed spots and decorative lights | Specific (scenic, design)       |
| Audiovisual  | Standing screen    | Screen on wall                          | Screen on wall<br>Sound kit                    | LED wall                             | Specific (holograms)            |
| High signage | Single-side tarp   | Double-side tarp                        | Truss structure with projectors                | Custom carpentry                     | Specific (custom manufacturing) |
| Wall signage | Smal pvc           | Transfer adhesive<br>Printed tarpaulins | Vynil, backlit<br>plexiglass, frosted<br>glass | Digital cutting                      | Specific (textured effects)     |

WALL DECORATION

WINDOWS & GLASS DOORS

stand maker

FLOOR DECORATION