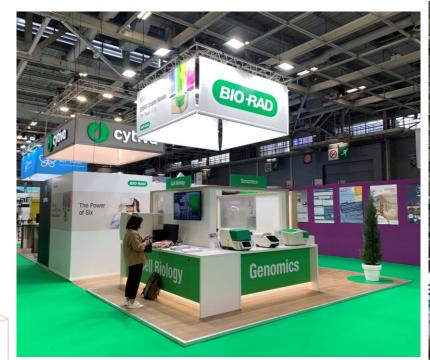

**CUSTOM-MADE STAND** 



Price more than 900€ excl.VAT/sqm

Price les than 500€ excl.VAT/sqm

## SERVICES FREQUENTLY INCLUDED IN OUR ESTIMATE



Proof before print



Slings



3D views



Official control organism For hanged structures



Transport



Assistance on site



Set-up / Dismantle



Daily cleaning



Electrical power box



Cleaning before opening















































































































## SPECIAL SERVICES INCLUDED



Audiovisual



Dedicated technical team



Hosts / hostesses



Security agent



Furniture



Catering



Plants & floral decoration



Stand storage and re-use



# **CONFIGURATION SERVICES**

|              | *                  | **                                      | ***                                            | ****                                 | ****                            |
|--------------|--------------------|-----------------------------------------|------------------------------------------------|--------------------------------------|---------------------------------|
| Floor        | Carpet one color   | Thick carpet & color inlay              | Linoleum<br>on wood floor