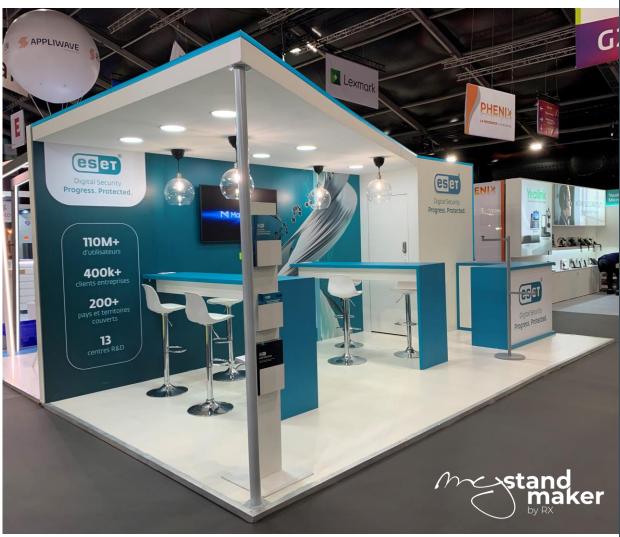

**CUSTOM-MADE STAND** 

Price more than 900€ excl.VAT/sqm

Price les than 500€ excl.VAT/sqm