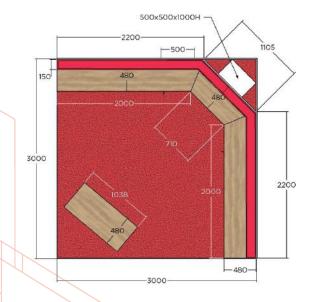

**CUSTOM-MADE STAND** 

Price more than 900€ excl.VAT/sqm

Price les than 500€ excl.VAT/sqm