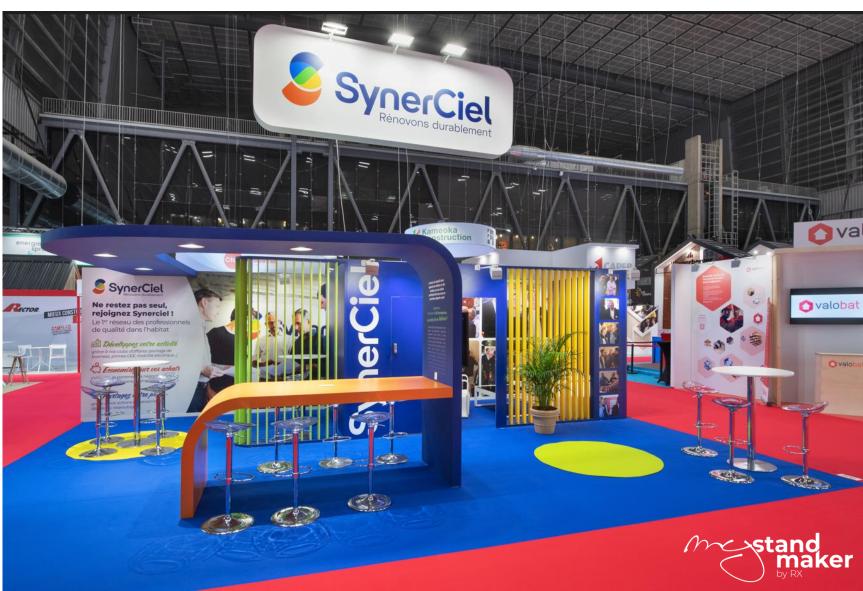

**CUSTOM-MADE STAND** 

Price more than 900€ excl.VAT/sqm

Price les than 500€ excl.VAT/sqm