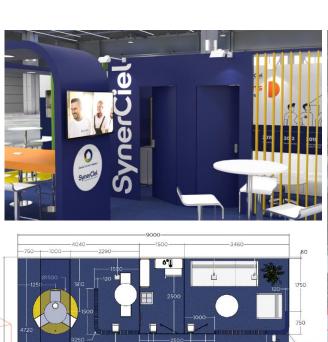

# **CONFIGURATION SERVICES**

|              | *                  | **                                      | ***                                            | ****                                 | ****                            |
|--------------|--------------------|-----------------------------------------|------------------------------------------------|--------------------------------------|---------------------------------|
| Floor        | Carpet one color   | Thick carpet & color inlay              | Linoleum<br>on wood floor                      | Parquet or melamine on wood floor    | Specific (stainless steel)      |
| Walls        | Modular partitions | Wood partitions with brushed cotton     | Melamine walls                                 | MDF painted walls                    | Specific (natural woodl)        |
| Furniture    | Standard rental    | Standard rental & melamine              | High end rental<br>(designer)                  | High end rental<br>(designer)        | Specific (custom manufacturing) |
| Light        | Spots on rails     | Spots with stem on walls                | Recessed spots                                 | Recessed spots and decorative lights | Specific (scenic, design)       |
| Audiovisual  | Standing screen    | Screen on wall                          | Screen on wall<br>Sound kit                    | LED wall                             | Specific (holograms)            |
| High signage | Single-side tarp   | Double-side tarp                        | Truss structure with projectors                | Custom carpentry                     | Specific (custom manufacturing) |
| Wall signage | Smal pvc           | Transfer adhesive<br>Printed tarpaulins | Vynil, backlit<br>plexiglass, frosted<br>glass | Digital cutting                      | Specific (textured effects)     |