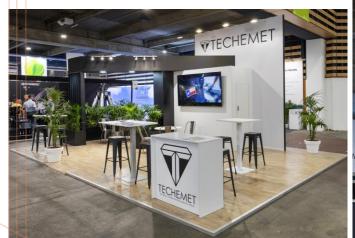

**CUSTOM-MADE STAND** 

Price more than 900€ excl.VAT/sqm

Price les than 500€ excl.VAT/sqm