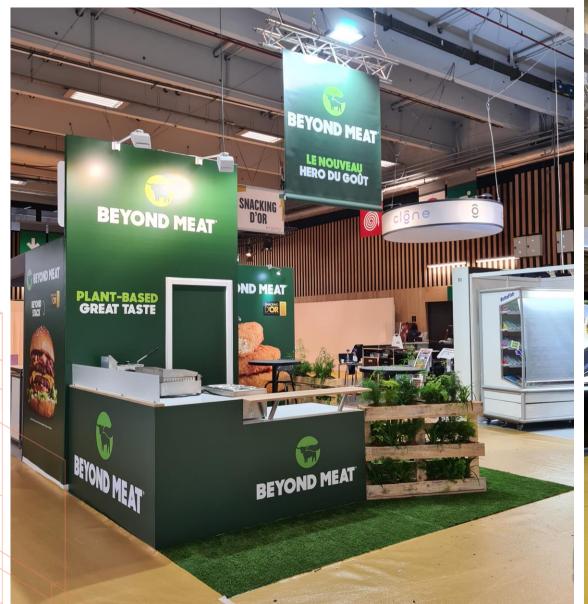

**CUSTOM-MADE STAND** 

Price more than 900€ excl.VAT/sqm

Price les than 500€ excl.VAT/sqm

# **CONFIGURATION SERVICES**

|              | *                  | **                                      | ***                                            | ****                                 | ****                            |
|--------------|--------------------|-----------------------------------------|------------------------------------------------|--------------------------------------|---------------------------------|
| Floor        | Carpet one color   | Thick carpet & color inlay              | Linoleum<br>on wood floor                      | Parquet or melamine on wood floor    | Specific (stainless steel)      |
| Walls        | Modular partitions | Wood partitions with brushed cotton     | Melamine walls                                 | MDF painted walls                    | Specific (natural woodl)        |
| Furniture    | Standard rental    | Standard rental & melamine              | High end rental<br>(designer)                  | High end rental<br>(designer)        | Specific (custom manufacturing) |
| Light        | Spots on rails     | Spots with stem on walls                | Recessed spots                                 | Recessed spots and decorative lights | Specific (scenic, design)       |
| Audiovisual  | Standing screen    | Screen on wall                          | Screen on wall<br>Sound kit                    | LED wall                             | Specific (holograms)            |
| High signage | Single-side tarp   | Double-side tarp                        | Truss structure with projectors                | Custom carpentry                     | Specific (custom manufacturing) |
| Wall signage | Smal pvc           | Transfer adhesive<br>Printed tarpaulins | Vynil, backlit<br>plexiglass, frosted<br>glass | Digital cutting                      | Specific (textured effects)     |