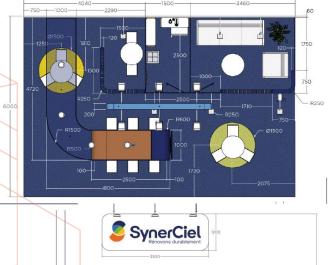

# **CONFIGURATION SERVICES**

|              | *                  | **                                      | ***                                            | ****                                 | ****                            |
|--------------|--------------------|-----------------------------------------|------------------------------------------------|--------------------------------------|---------------------------------|
| Floor        | Carpet one color   | Thick carpet & color inlay              | Linoleum<br>on wood floor                      | Parquet or melamine on wood floor    | Specific (stainless steel)      |
| Walls        | Modular partitions | Wood partitions with brushed cotton     | Melamine walls                                 | MDF painted walls                    | Specific (natural woodl)        |
| Furniture    | Standard rental    | Standard rental & melamine              | High end rental<br>(designer)                  | High end rental<br>(designer)        | Specific (custom manufacturing) |
| Light        | Spots on rails     | Spots with stem on walls                | Recessed spots                                 | Recessed spots and decorative lights | Specific (scenic, design)       |
| Audiovisual  | Standing screen    | Screen on wall                          | Screen on wall<br>Sound kit                    | LED wall                             | Specific (holograms)            |
| High signage | Single-side tarp   | Double-side tarp                        | Truss structure with projectors                | Custom carpentry                     | Specific (custom manufacturing) |
| Wall signage | Smal pvc           | Transfer adhesive<br>Printed tarpaulins | Vynil, backlit<br>plexiglass, frosted<br>glass | Digital cutting                      | Specific (textured effects)     |