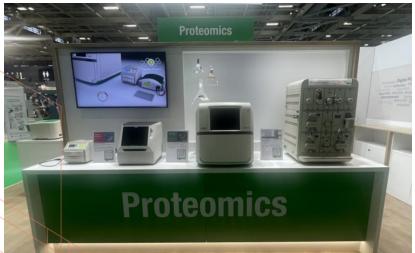

**CUSTOM-MADE STAND** 



Price more than 900€ excl.VAT/sqm

Price les than 500€ excl.VAT/sqm

## SERVICES FREQUENTLY INCLUDED IN OUR ESTIMATE



Proof before print



Slings



3D views



Official control organism For hanged structures



Transport



Assistance on site



Set-up / Dismantle



Daily cleaning



Electrical power box



Cleaning before opening















































































































## SPECIAL SERVICES INCLUDED



Audiovisual



Dedicated technical team



Hosts / hostesses



Security agent



Furniture



Catering



Plants & floral decoration



Stand storage and re-use



# **CONFIGURATION SERVICES**

|              | *                  | **                                      | ***                                            | ****                                 | ****                            |
|--------------|--------------------|-----------------------------------------|------------------------------------------------|--------------------------------------|---------------------------------|
| Floor        | Carpet one color   | Thick carpet & color inlay              | Linoleum<br>on wood floor