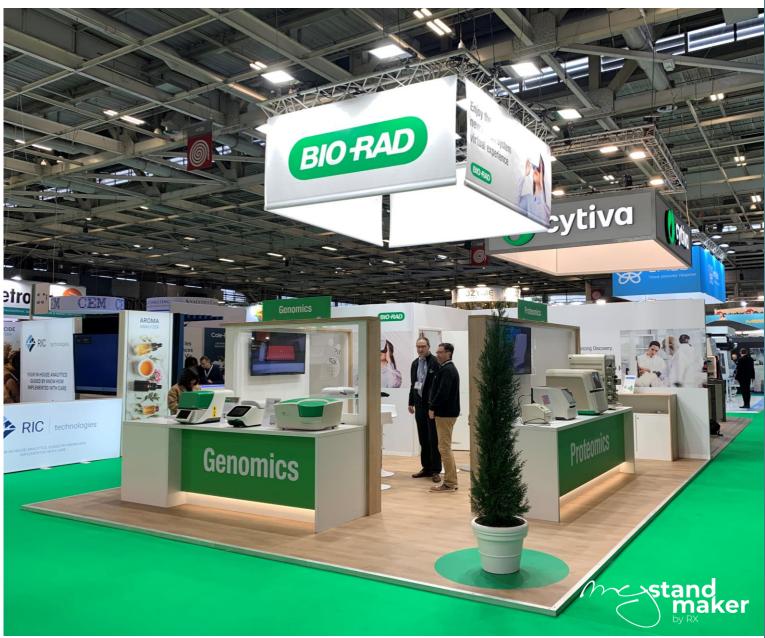

**CUSTOM-MADE STAND** 



Price more than 900€ excl.VAT/sqm

Price les than 500€ excl.VAT/sqm

## SERVICES FREQUENTLY INCLUDED IN OUR ESTIMATE



Proof before print



Slings



3D views



Official control organism For hanged structures



Transport



Assistance on site



Set-up / Dismantle



Daily cleaning



Electrical power box



Cleaning before opening















































































































## SPECIAL SERVICES INCLUDED



Audiovisual



Dedicated technical team



Hosts / hostesses



Security agent



Furniture



Catering



Plants & floral decoration



Stand storage and re-use



# **CONFIGURATION SERVICES**

|              | *                  | **                                      | ***                                            | ****                                 | ****                            |
|--------------|--------------------|-----------------------------------------|------------------------------------------------|--------------------------------------|---------------------------------|
| Floor        | Carpet one color   | Thick carpet & color inlay              | Linoleum<br>on wood floor