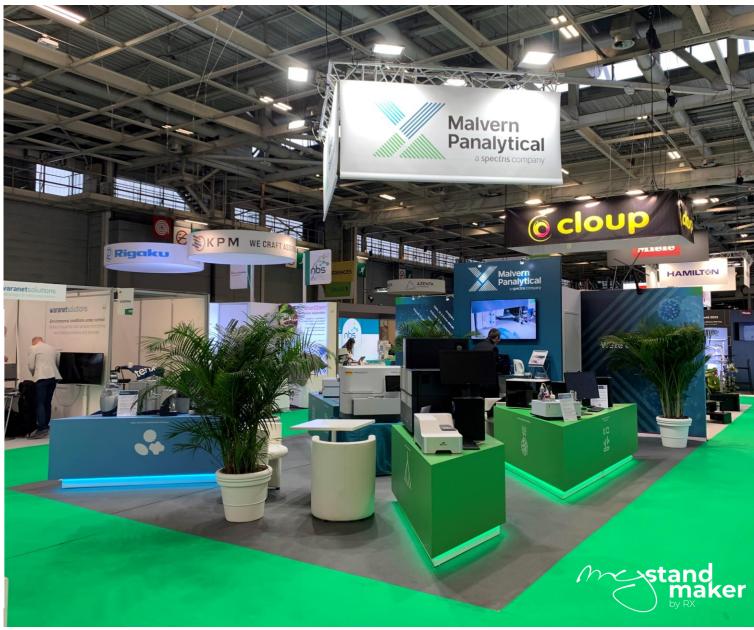

**CUSTOM-MADE STAND** 

Price more than 900€ excl.VAT/sqm

Price les than 500€ excl.VAT/sqm